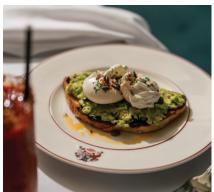

All our menus can be served to you in The Club for a private dining experience. Enjoy classics like Smashed Avocado and Poached Eggs or our Super Seed and Nut Granola from our Breakfast Menu. Alongside our main dishes, our menus offer meals to share! Our Punch Bowl Grill contains all the finest produce for a truly magnificent, cooked breakfast to enjoy with others—a perfect way to socialise before starting the day.

For lunch, take a look through our carefully designed Main Menu where you can enjoy dishes featuring the best local and wild seasonal ingredients, including our sharing Ox Cheek and Bone Marrow Pie!