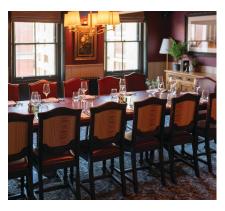

## The Club (Private Area) Top Floor

With exclusive use of the top floor, The Club offers a unique space, perfect for hosting your morning meetings.

Close the door and enjoy your private luxury. Accommodating up to 16 guests, the club offers a tea and coffee stand, where you can enjoy unlimited refreshments alongside a private fridge. If you prefer your coffee hand-crafted, our team of helpful staff here at The Punch Bowl will be on hand regularly to take your orders. The club is fitted with a large TV screen and cables to support your meeting (it can be kept secret behind beautiful artwork to cherish the room's Victorian charm and style).