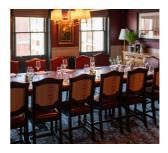

# The Club (Private Area) Top Floor - Bookable From 8am

With exclusive use of the top floor, The Club offers a unique space, perfect for hosting your morning meetings.

Close the door and enjoy your private luxury. Accommodating up to 16 guests, the club offers a tea and coffee stand, where you can enjoy unlimited refreshments alongside a private fridge. If you prefer your coffee hand-crafted, our team of helpful staff here at The Punch Bowl will be on hand regularly to take your orders. The Club is fitted with a large TV screen and cables to support your meeting (it can be kept secret behind beautiful artwork to cherish the room's Victorian charm and style).