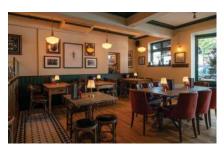

#### **The Bar (Semi-private Area)** *Ground Floor*

Set within bright, rustic interiors, The Fulham Arms offers a semi-private dining space – which is located at the back of the main bar and includes access to our fully private, covered outside area. This vibrant space can seat up to 35 people, perfect for hosting gatherings or events where you can dine on one of our delicious menus. For larger socials, this space can accommodate up to 60 people standing for an evening of hand-crafted cocktails, award-winning Butcombe beers and delicious bar snacks and nibbles.