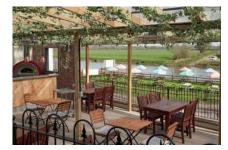

#### THE BOATHOUSE

Capacity: 22 seated | 30 standing
This versatile space is available for
all kinds of occasions, from parties
to intimate wedding receptions. The
Boathouse also offers free Smart TV
and WiFi facilities, making it the ideal
location for meetings or live sport.
Table service is available on request
from its own private bar and guests
can also make use of the adjacent
terrace with stunning riverside views.