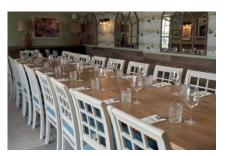

#### THE BOATHOUSE

Capacity: 22 seated | 30 standing
This versatile space is available for
all kinds of occasions, from parties
to intimate wedding receptions. The
Boathouse also offers free Smart TV
and WiFi facilities, making it the ideal
location for meetings or live sport.
Table service is available on request
from its own private bar and guests
can also make use of the adjacent
terrace with stunning riverside views.