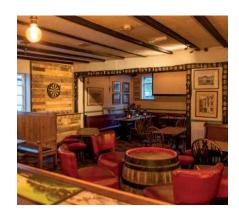

### THE CIDER SHED

Capacity: 40 seated | 60 standing

Paying homage to one of Somerset's most famous exports, The Cider Shed is perfect for all kinds of occasions and private hire events. The private bar can be hired for an additional cost and for those looking to enjoy all the sporting action The Cider Shed also has access to Sky Sports - great for local sports clubs wanting to soak up the atmosphere.