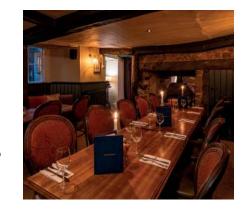

### THE DINING ROOM

Capacity: 14 seated | 20 standing

The Dining Room is a cosy nook tucked away in The Lamb's restaurant - the ideal spot for meeting friends and family to celebrate a birthday or anniversary. The space can also accommodate meetings, with access to fast and free WiFi and a Smart TV with HDMI connection.